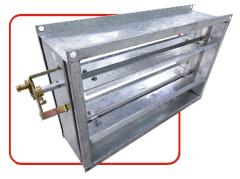

#### CONSTRUCTION

• Casing: G.I. Sheet 1.0 - 2.0mm thick S.S. Sheet 1.0-1.2mm thick, upon request

Blade: G.I. / S.S Sheet 0.8mm thick,

Aerofoil / Single skin, upon request

**⑤** Spindle: G.I. Steel / Stainless Steel

O Bearing: Brass

O Locking Hand Quadrant: Steel
Also available in S.S. 304, upon request.

## STANDARD SIZES

Minimum:100mm X 100mm X 150mm Maximum:2440mm X 2440mm X 150mm

MODEL: LM-AVCD Aerofoil Blade VCD

MODEL: LM-SVCD Single Skin Blade VCD

May 2023