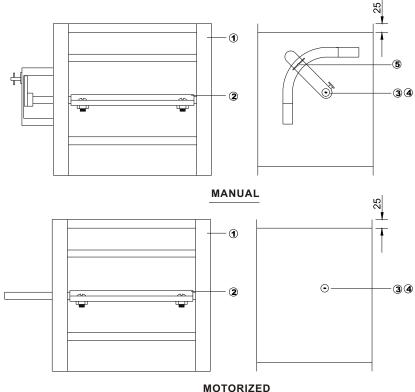

#### CONSTRUCTION

• Casing: G.I. Sheet 1.0 - 2.0mm thick S.S. Sheet 1.0-1.2mm thick, upon request

Blade: G.I. / S.S Sheet 0.8mm thick,

Aerofoil / Single skin, upon request

**⑤** Spindle: G.I. Steel / Stainless Steel

O Bearing: Brass

O Locking Hand Quadrant: Steel
Also available in S.S. 304, upon request.

## STANDARD SIZES

Minimum:100mm X 100mm X 150mm Maximum:2440mm X 2440mm X 150mm

MODEL: LM-AVCD Aerofoil Blade VCD

MODEL: LM-SVCD Single Skin Blade VCD

May 2023