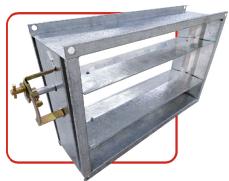

#### CONSTRUCTION

• Casing: G.I. Sheet 1.0 - 2.0mm thick S.S. Sheet 1.0-1.2mm thick, upon request

Blade: G.I. / S.S Sheet 0.8mm thick,

Aerofoil / Single skin, upon request

**⑤** Spindle: G.I. Steel / Stainless Steel

O Bearing: Brass

O Locking Hand Quadrant: Steel
Also available in S.S. 304, upon request.

## STANDARD SIZES

Minimum:100mm X 100mm X 150mm Maximum:2440mm X 2440mm X 150mm

MODEL: LM-AVCD Aerofoil Blade VCD

MODEL: LM-SVCD Single Skin Blade VCD

May 2023